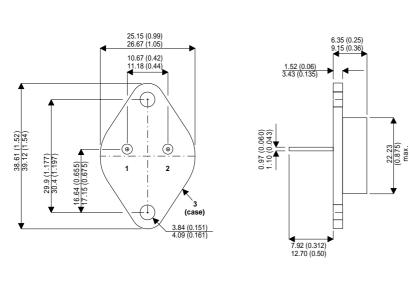

Dimensions in mm (inches).

Bipolar NPN Device in a Hermetically sealed TO3 Metal Package.

## TO3 (TO204AA) PINOUTS

1 – Base 2 – Emitter Case - Collector

| Parameter                 | Test Conditions                           | Min. | Тур. | Max. | Units |
|---------------------------|-------------------------------------------|------|------|------|-------|
| V <sub>CEO</sub> *        |                                           |      |      | 60   | V     |
| I <sub>C(CONT)</sub>      |                                           |      |      | 6    | А     |
| h <sub>FE</sub>           | @ 4/2 (V <sub>ce</sub> / I <sub>c</sub> ) | 15   |      | 180  | -     |
| f <sub>t</sub>            |                                           |      | 10M  |      | Hz    |
| P <sub>D</sub>            |                                           |      |      | 85   | W     |
| * Maximum Working Voltage |                                           |      |      |      |       |